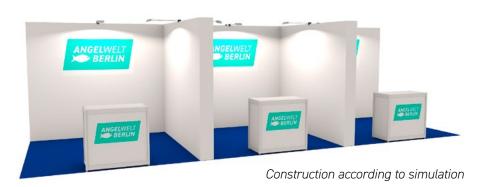

## PARTICIPATION OPTIONS

Exhibitors at the Finnish Pavilion can choose from three complete stand sizes:

| STAND SIZE    | TOTAL COSTS | EQUIPMENT INCLUDED                                                                                     | STAND CONSTRUCTION INCLUDED                                                                         |
|---------------|-------------|--------------------------------------------------------------------------------------------------------|-----------------------------------------------------------------------------------------------------|
| 9 m² (3x3 m)  | 1,765€      | 1 system counter<br>1 bar chair<br>1 logo print (backwall)<br>1 logo print (counter)<br>1 power outlet | Lighting: 1 spotlight every 4 m²<br>Carpet: blue<br>Walls: white<br>Including setup and dismantling |
| 16 m² (4x4 m) | 2,417€      |                                                                                                        |                                                                                                     |
| 25 m² (5x5 m) | 3,133€      |                                                                                                        |                                                                                                     |