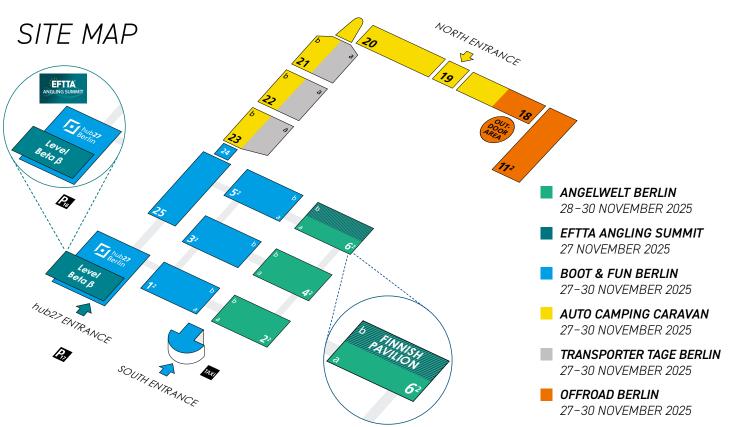

With the valued support of Visit Finland and Fishermans Lodge, Finland will be represented for the first time with a large joint stand at ANGELWELT BERLIN. An exhibition stand at the **Finnish Pavilion in hall 6.2** is a unique opportunity for Finnish companies to showcase their expertise, connect with thousands of enthusiastic anglers and industry professionals, and highlight Finland as a top angling destination.