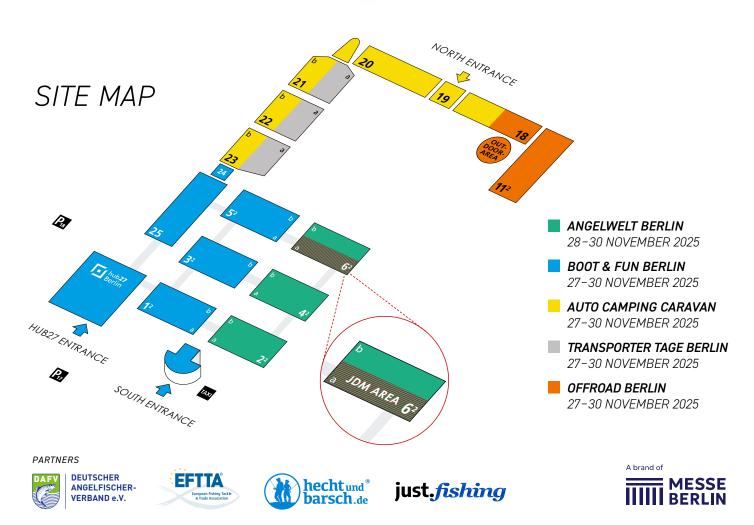

A special highlight is the growing **JDM Area in Hall 6.2a**, showcasing leading Japanese manufacturers. Their presence underscores the increasing relevance of Japanese Domestic Market (JDM) tackle, known for its innovation and high quality, making it a key attraction for both retailers and anglers.

### BRANDS AND EXHIBITORS FROM THE JDM AREA 2024

**Valleyhill** 

**DATES** 28 - 30 November 2025 · 10 am - 6 pm

**VENUE** Berlin Exhibition Grounds Entrances North & South Halls 2.2 a+b, 4.2 a+b, 6.2 a+b