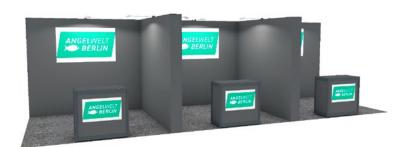

### PRICING COMPLETE STAND SYSTEM

| STAND SIZE    | TOTAL COSTS | EQUIPMENT INCLUDED                                                                                     |
|---------------|-------------|--------------------------------------------------------------------------------------------------------|
| 9 m² (3x3 m)  | 1.765,00 €  | 1 system counter<br>1 bar chair<br>1 logo print (backwall)<br>1 logo print (counter)<br>1 power outlet |
| 16 m² (4x4 m) | 2.417,00 €  |                                                                                                        |
| 25 m² (5x5 m) | 3.133,00 €  |                                                                                                        |

#### STAND CONSTRUCTION FOR RENT

1 slatwall for product display: 155,00 €

Lighting: 1 spotlight every 4 m<sup>2</sup> Flooring: Needlefelt anthracite Including setup and dismantling

ADDITIONAL EQUIPMENT

Construction according to simulation: